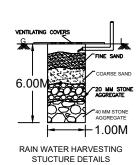

17.The applicant shall ensure that the Rain Water Harvesting Structures are provided & maintained in good repair for storage of water for non potable purposes or recharge of ground water at all times

18.If any owner / builder contravenes the provisions of Building Bye-laws and rules in force, the authority will inform the same to the concerned registered Architect / Engineers / Supervisor in the first instance, warn in the second instance and cancel the registration of the professional if the same is repeated for the third time.

having a minimum total capacity mentioned in the Bye-law 32(a).

19. The Builder / Contractor / Professional responsible for supervision of work shall not shall not materially and structurally deviate the construction from the sanctioned plan, without previous approval of the authority. They shall explain to the owner s about the risk involved in contravention of the provisions of the Act, Rules, Bye-laws, Zoning Regulations, Standing Orders and Policy Orders of the BBMP.